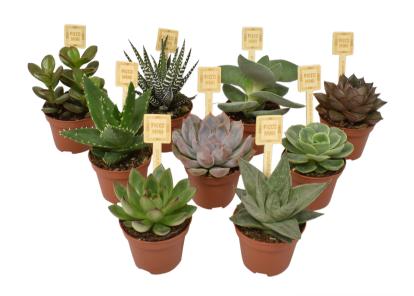

## **PICCOMINI®**

Plants at home and in the office give a "better feeling". The green presence gives an atmosphere and tranquility. Unfortunately, there is not always enough space in the home and office to place a large plant. However, there are always mini spots such as on the corner of your desk or a ledge in the kitchen. For these small places, there is the PICCOMINI® plant collection.

PICCOMINIS® are cool, trendy succulents in pot size 6 cm that give you the great benefits of plants.

Interested?
Contact our sales team via sales@amigoplant.nl or +31 72 571 33 89

**PICCOMINI®** 

## **Plant care**

The succulent specifics make the PICCOMINI® easy to care for. The plant stores water in its leaves so it needs little water.

When watering, it is recommended to let the plant drink from a plate. One or two weeks without water is no problem for the PICCOMINI®. Therefore a PICCOMINI® is an easy friend to get along with and a lot of fun to give and receive.