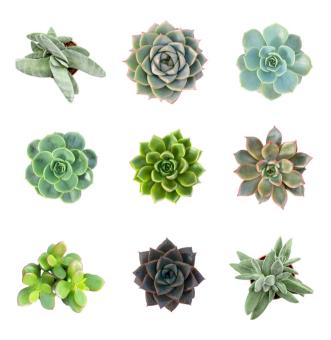

## **PICCOMINI®**

Plants at home and in the office give a "better feeling". The green presence gives an atmosphere and tranquility. Unfortunately, there is not always enough space in the home and office to place a large plant. However, there are always mini spots such as on the corner of your desk or a ledge in the kitchen. For these small places, there is the PICCOMINI® plant collection.

PICCOMINIS® are cool, trendy succulents in pot size 6 cm that give you the great benefits of plants.

Interested?
Contact our sales team via sales@amigoplant.nl or +31 72 571 33 89

**PICCOMINI®** 

## **Plant care**

The succulent specifics make the PICCOMINI® easy to care for. The plant stores water in its leaves so it needs little water.

When watering, it is recommended to let the plant drink from a plate. One or two weeks without water is no problem for the PICCOMINI®. Therefore a PICCOMINI® is an easy friend to get along with and a lot of fun to give and receive.