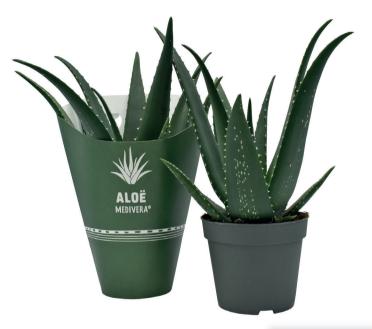

You can find your prices, loading and our other brands on Floriday

Aloe MEDIVERA® 'Equator'
Pot size 14
Item code 14 805

5 x 5 x 6 per cc

Aloe MEDIVERA® 'Meridiaan'

Pot size 14 Item code 14.806 5 x 5 x 6 per cc

Aloe MEDIVERA® 'Tropical'

Pot size 14 Item code 14.807 5 x 5 x 6 per cc