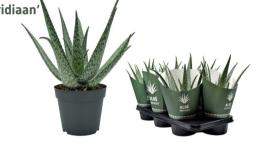

You can find your prices, loading and our other brands on Floriday

Aloe MEDIVERA® 'Equator'
Pot size 14
Item code 14 805

5 x 5 x 6 per cc

Aloe MEDIVERA® 'Meridiaan'

Pot size 14 Item code 14.806 5 x 5 x 6 per cc