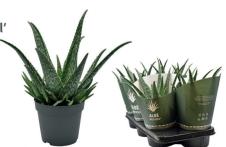

as the same healing and nurturing proporties as its close relative Aloe Vera.

As a desert plant, Aloe MEDIVERA® needs little water to thrive.

Interested?
Contact our sales team via sales@amigoplant.nl or +31 72 571 33 89





Aloe MEDIVERA®



## **Plant care**

Aloe Vera is a succulent that is mainly found in Mediterranean countries, where they grow in desert-like conditions. The plant has adapted to this and therefore requires little water and nutrition and is resistant to the sun.















You can find your prices, loading and our other brands on Floriday

Aloe MEDIVERA® 'Equator'
Pot size 14
Item code 14 805

5 x 5 x 6 per cc



Aloe MEDIVERA® 'Meridiaan'

Pot size 14 Item code 14.806 5 x 5 x 6 per cc



Aloe MEDIVERA® 'Tropical'

Pot size 14 Item code 14.807 5 x 5 x 6 per cc



## MEDIVERA® is a brand of:



Discover our others brands on: www.amigoplant.nl/brands