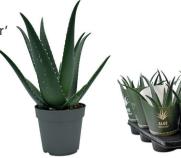

Aloe MEDIVERA®

## **MEDIVERA®**

Sturdy and robust, that's the best way to describe the appearance of this Aloe MEDIVERA® plant. It has the same healing and nurturing proporties as its close relative Aloe Vera.

As a desert plant, Aloe MEDIVERA® needs little water to thrive.

You can find your prices, loading and our other brands on Floriday

Aloe MEDIVERA® 'Equator'
Pot size 14
Item code 14 805

5 x 5 x 6 per cc

Aloe MEDIVERA® 'Meridiaan'

Pot size 14 Item code 14.806 5 x 5 x 6 per cc